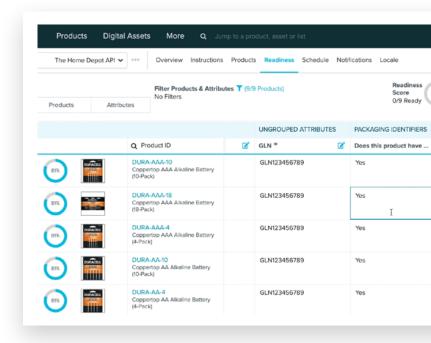

## Currently using The Home Depot's Vendor Portal to submit your content?

Here's the Salsify difference. Using Salsify, you will be able to:

- Combine multiple IDM quicksheets into one publish, reducing time to market and decreasing cycle time
- Centralize all of your product content and validate it against The Home Depot's requirements
- Submit your new items to The Home Depot with the push of a button
- **NEW!** Update content on The Home Depot using the Direct Connection instead of Quicksheets
- Submit data at the Item and Super SKU levels, including supply chain data (packaging hierarchies)
- Use the Salsify Readiness Report to ensure your data is ready to publish and avoid mistakes that impact your speed to market time
- Receive notifications and feedback from IDM right in your Salsify account